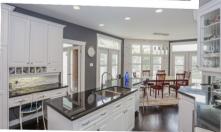

# PROPERTY FEATURES

- Finished Basement w/ Great Rec Room
- Kitchen with Granite & Maple Cabinet
- Automatic garage door opener
- Cathedral Ceiling in Family Room!
- Lower Walkout and Separate Entrance
- Pool with tiered deck and fencing
- Alarm system
- High-speed internet access
- Double Detached Insulated Garage
- Electric air cleaner