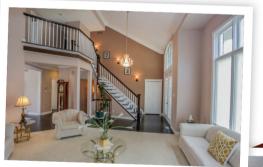

# PROPERTY FEATURES

- Finished Basement w/ Great Rec Room
- Kitchen with Granite & Maple Cabinet
- Automatic garage door opener
- Cathedral Ceiling in Family Room!
- Lower Walkout and Separate Entrance
- Pool with tiered deck and fencing
- Alarm system
- High-speed internet access
- Double Detached Insulated Garage
- Electric air cleaner