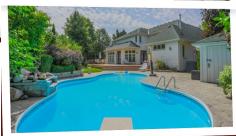

# PROPERTY FEATURES

- Finished Basement w/ Great Rec Room
- Kitchen with Granite & Maple Cabinet
- Automatic garage door opener
- Cathedral Ceiling in Family Room!
- Lower Walkout and Separate Entrance
- Pool with tiered deck and fencing
- Alarm system
- High-speed internet access
- Double Detached Insulated Garage
- Electric air cleaner