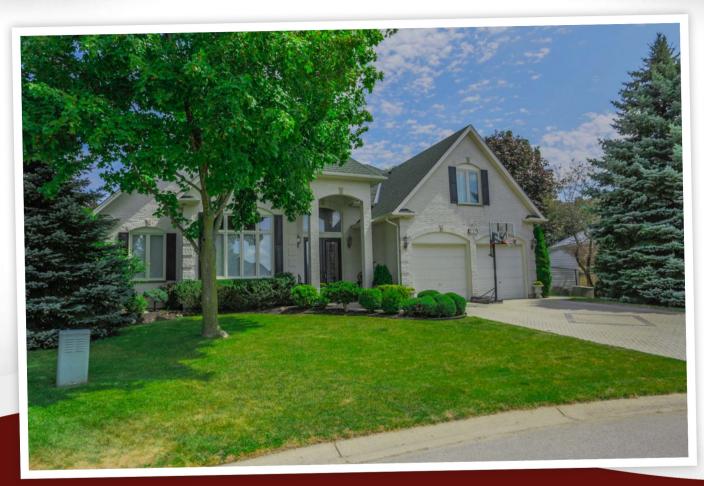

### 😥 📮 6675 Burtwistle Ln, London, Ontario N6L 1H5

Residential • 2 Storey • Beds: 3 • Baths: 2 • MLS®: Exclusive • Year Built: 2008 Taxes: \$4,250 / 2019 • Sq. Footage: 4500 ft

# PROPERTY FEATURES

- Finished Basement w/ Great Rec Room
- Kitchen with Granite & Maple Cabinet
- Automatic garage door opener
- Cathedral Ceiling in Family Room!
- Lower Walkout and Separate Entrance
- Pool with tiered deck and fencing
- Alarm system
- High-speed internet access
- Double Detached Insulated Garage
- Electric air cleaner